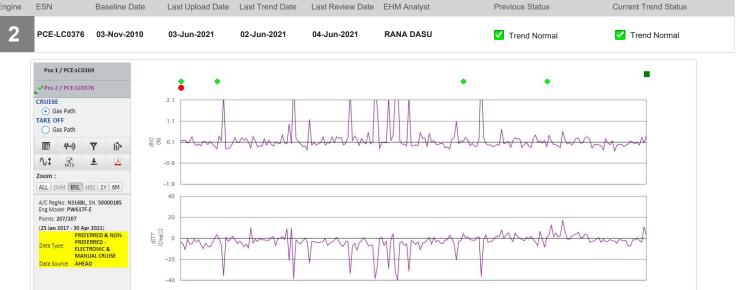

# **Engine Status For N316BL**

| Owner<br>Address                    | BSL AVIATION LLC<br>7063 TWIN HILLS T<br>S<br>LAKEWOOD RANC | ER              | Phone<br>Fax     |             | Operator<br>Address |                              | AVIATION LLC<br>AKE FOREST DRIVE SE<br>HURST, NC 28374 |                             |         | 910-420-6972<br>203-233-8050 (CELL) |                            |
|-------------------------------------|-------------------------------------------------------------|-----------------|------------------|-------------|---------------------|------------------------------|--------------------------------------------------------|-----------------------------|---------|-------------------------------------|----------------------------|
| Serial/Reg No 50000185/N316BL Model |                                                             |                 |                  | Manufacurer | PRATT & WH          | PRATT & WHITNEY CANADA CORP. |                                                        |                             | eDate   | N/A                                 |                            |
|                                     |                                                             |                 |                  |             |                     |                              |                                                        | Last Act<br>1380:36<br>1306 |         |                                     | 02-Apr-2019<br>02-Apr-2019 |
| ENGINE PCE-LC0369                   |                                                             |                 |                  |             |                     |                              | Overall Engine State                                   | us 🔽                        | Norm    | nal                                 |                            |
| Curr                                | ent Trend Status                                            |                 |                  |             |                     |                              |                                                        |                             |         |                                     |                            |
| Last I                              | Upload Date                                                 | Last Trend Date | Last Review Date | EHM Analyst |                     | Previous Status              |                                                        | Current Trend Status        |         |                                     |                            |
| 03-Ju                               | un-2021                                                     | 02-Jun-2021     | 04-Jun-2021      | RANA DASL   | J Trend Normal      |                              |                                                        | Trend Normal                |         |                                     |                            |
|                                     | t Status                                                    | Latest Upload   |                  |             |                     |                              |                                                        |                             |         |                                     |                            |
| ENGI                                | NE                                                          |                 |                  |             |                     |                              |                                                        |                             |         |                                     |                            |
| 2 PCE-LC0376                        |                                                             |                 |                  |             | Overall Engine Sta  |                              |                                                        | atus 🔽 Normal               |         |                                     |                            |
| Curr                                | ent Trend Status                                            |                 |                  |             |                     |                              |                                                        |                             |         |                                     |                            |
| Last l                              | Upload Date                                                 | Last Trend Date | Last Review Date | EHM Analyst |                     | Pr                           | evious Status                                          | Curr                        | ent Tre | nd Status                           |                            |
| 03-Ju                               | un-2021                                                     | 02-Jun-2021     | 04-Jun-2021      | RANA DASL   | J                   |                              | Trend Normal                                           | <b>~</b>                    | Trend   | Normal                              |                            |
|                                     | t Status<br>It Codes Detected in                            | Latest Upload   |                  |             |                     |                              |                                                        |                             |         |                                     |                            |

## **Cruise Trend For N316BL**

CAMP Systems (TM) 2016-17

This report is for information purposes only. CAMP makes no representations or warranties with respect to the information contained herein. It is the sole responsibility of the operator of an aircraft to determine the airworthiness of an engine and dispatchability of an aircraft, in each case in accordance with the requirements of the manufacturer and regulatory authorities.