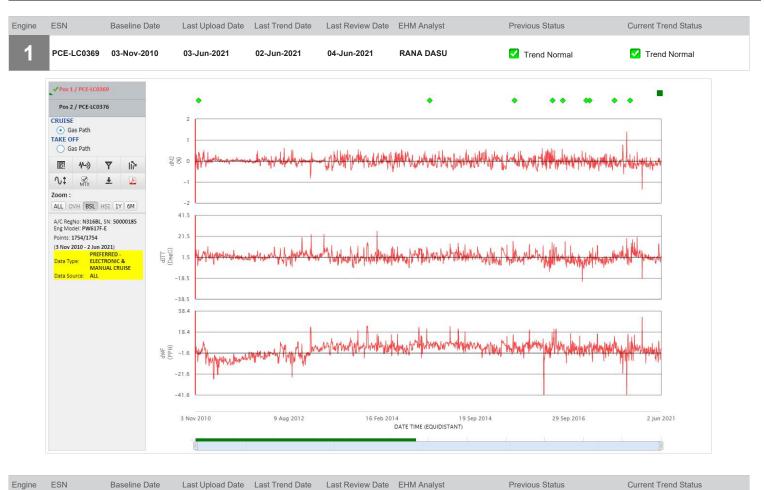

# **Engine Status For N316BL**

| Owner<br>Address                    | BSL AVIATION LLC<br>7063 TWIN HILLS T<br>S<br>LAKEWOOD RANC | ER              | Phone<br>Fax     |             | Operator<br>Address |                              | AVIATION LLC<br>AKE FOREST DRIVE SE<br>HURST, NC 28374 |                             |         | 910-420-6972<br>203-233-8050 (CELL) |                            |
|-------------------------------------|-------------------------------------------------------------|-----------------|------------------|-------------|---------------------|------------------------------|--------------------------------------------------------|-----------------------------|---------|-------------------------------------|----------------------------|
| Serial/Reg No 50000185/N316BL Model |                                                             |                 |                  | Manufacurer | PRATT & WH          | PRATT & WHITNEY CANADA CORP. |                                                        |                             | eDate   | N/A                                 |                            |
|                                     |                                                             |                 |                  |             |                     |                              |                                                        | Last Act<br>1380:36<br>1306 |         |                                     | 02-Apr-2019<br>02-Apr-2019 |
| ENGINE PCE-LC0369                   |                                                             |                 |                  |             |                     |                              | Overall Engine State                                   | us 🔽                        | Norm    | nal                                 |                            |
| Curr                                | ent Trend Status                                            |                 |                  |             |                     |                              |                                                        |                             |         |                                     |                            |
| Last I                              | Upload Date                                                 | Last Trend Date | Last Review Date | EHM Analyst |                     | Previous Status              |                                                        | Current Trend Status        |         |                                     |                            |
| 03-Ju                               | un-2021                                                     | 02-Jun-2021     | 04-Jun-2021      | RANA DASL   | J Trend Normal      |                              |                                                        | Trend Normal                |         |                                     |                            |
|                                     | t Status                                                    | Latest Upload   |                  |             |                     |                              |                                                        |                             |         |                                     |                            |
| ENGI                                | NE                                                          |                 |                  |             |                     |                              |                                                        |                             |         |                                     |                            |
| 2 PCE-LC0376                        |                                                             |                 |                  |             | Overall Engine Sta  |                              |                                                        | atus 🔽 Normal               |         |                                     |                            |
| Curr                                | ent Trend Status                                            |                 |                  |             |                     |                              |                                                        |                             |         |                                     |                            |
| Last l                              | Upload Date                                                 | Last Trend Date | Last Review Date | EHM Analyst |                     | Pr                           | evious Status                                          | Curr                        | ent Tre | nd Status                           |                            |
| 03-Ju                               | un-2021                                                     | 02-Jun-2021     | 04-Jun-2021      | RANA DASL   | J                   |                              | Trend Normal                                           | <b>~</b>                    | Trend   | Normal                              |                            |
|                                     | t Status<br>It Codes Detected in                            | Latest Upload   |                  |             |                     |                              |                                                        |                             |         |                                     |                            |

## **Cruise Trend For N316BL**

CAMP Systems (TM) 2016-17

This report is for information purposes only. CAMP makes no representations or warranties with respect to the information contained herein. It is the sole responsibility of the operator of an aircraft to determine the airworthiness of an engine and dispatchability of an aircraft, in each case in accordance with the requirements of the manufacturer and regulatory authorities.