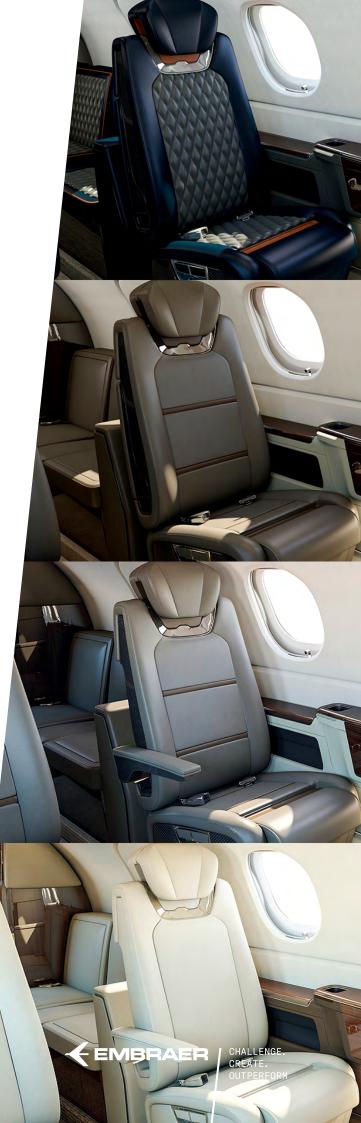

## DNA SEAT Redecorate your Aircraft

With this solution Embraer makes it possible for Phenom 300 customers to upgrade their P300 seats with brand new Embraer DNA Seats.

The new DNA seat, is not only bringing a new beautiful design and feeling to your aircraft, it also features broader backs for greater support, extendable headrests with bolsters, retractable armrests for cabin space improvement, and extendable leg rests for improved ergonomics.

The seat comes with more customization options and ease of maintainability.

Ask your Embraer Service Center to learn more about the variety of customization that is offered.

## **KEY BENEFITS**

- Create a new style to your aircraft
- Improved ergonomics
- Ease of maintainability
- Many customization options available